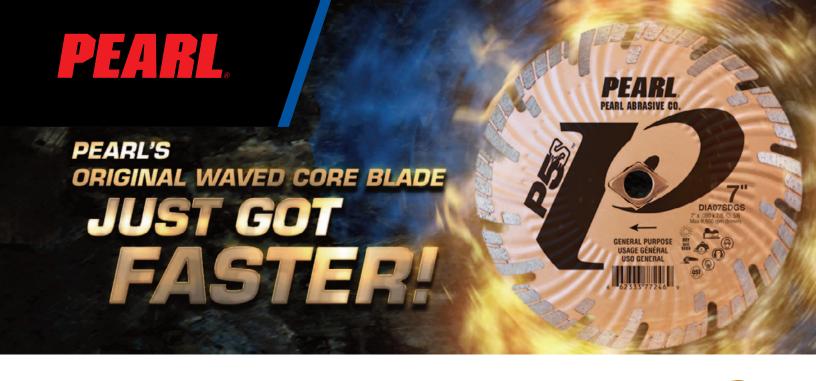

## P5s™ SD GOLD

## **WAVED CORE TURBO BLADE**

For Granite, Concrete, Block, Brick, Natural Stone, Marble, Refractory Material, Soft Stone, Sand Stone.

Large 8mm diamond rim.

High diamond concentration for extra long life.

Waved core design adds stability to the steel core, reduces friction, and removes the debris from the cutting path thus extending the blade life.

DISCOVER THE SPEED DIFFERENCE!

- Super Fast Cuts... hard pavers, concrete, granite
- Cuts All Hard Materials... masonry, concrete, stone
- Wet or Dry Cutting
- Traditional Pearl Quality...Guaranteed!