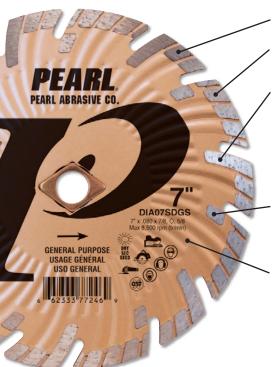

Extended diamonds on the rim and embedded diamond segments in the steel core reduce undercutting on abrasive materials and keep the blade cool.

Segment inserts to reduce undercutting of the waved core on abrasive materials.

Waved core design adds stability to the steel core, reduces friction, and removes the debris from the cutting path thus extending the blade life.

DISCOVER THE SPEED DIFFERENCE!

- Super Fast Cuts... hard pavers, concrete, granite
- Cuts All Hard Materials... masonry, concrete, stone
- Wet or Dry Cutting
- Traditional Pearl Quality...Guaranteed!